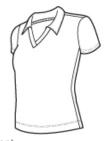

# ::NIKEGOLF 🛩

Ladies Dri-FIT Micro Pique Polo 354067

Stay cool when things heat up. Engineered with Dri-FIT fabric which provides moisture management technology. This comfortable micro pique polo has an exceptionally soft hand. Tailored for a feminine fit, the design features a Johnny collar and open hem sleeves. The contrast Swoosh design trademark is embroidered on the left sleeve. Made of 4.4-ounce, 100% polyester.