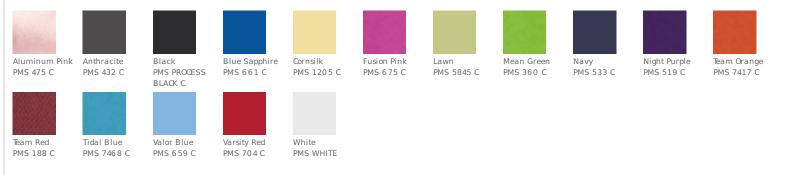

xceptionally soft hand. Tailored for a feminine fit, the design features a Johnny collar and open hem sleeves. The contrast Swoosh design trademark is embroidered on the left sleeve. Made of 4.4-ounce, 100% polyester.

#### **CARE INSTRUCTIONS**

Machine wash warm, with like colors. Do not bleach. Do not use softeners. Tumble dry low. Cool iron. Do not dry clean.

Tips For Effectively Screen Printing Polyester Fabrics







HOW TO MEASURE



### SIZE CHART

|      | S     | М         | L             | XL            | 2XL           |
|------|-------|-----------|---------------|---------------|---------------|
| Size | 4/6   | 8/10      | 12/14         | 16/18         | 20            |
| Bust | 32-35 | 35-37 1/4 | 37 1/4-39 1/4 | 39 1/4-42 1/4 | 42 1/4-44 3/4 |

#### **COLOR INFORMATION**



## BUST With arms down at sides, measure around the upper body, under arms and around the fullest part of the bust.